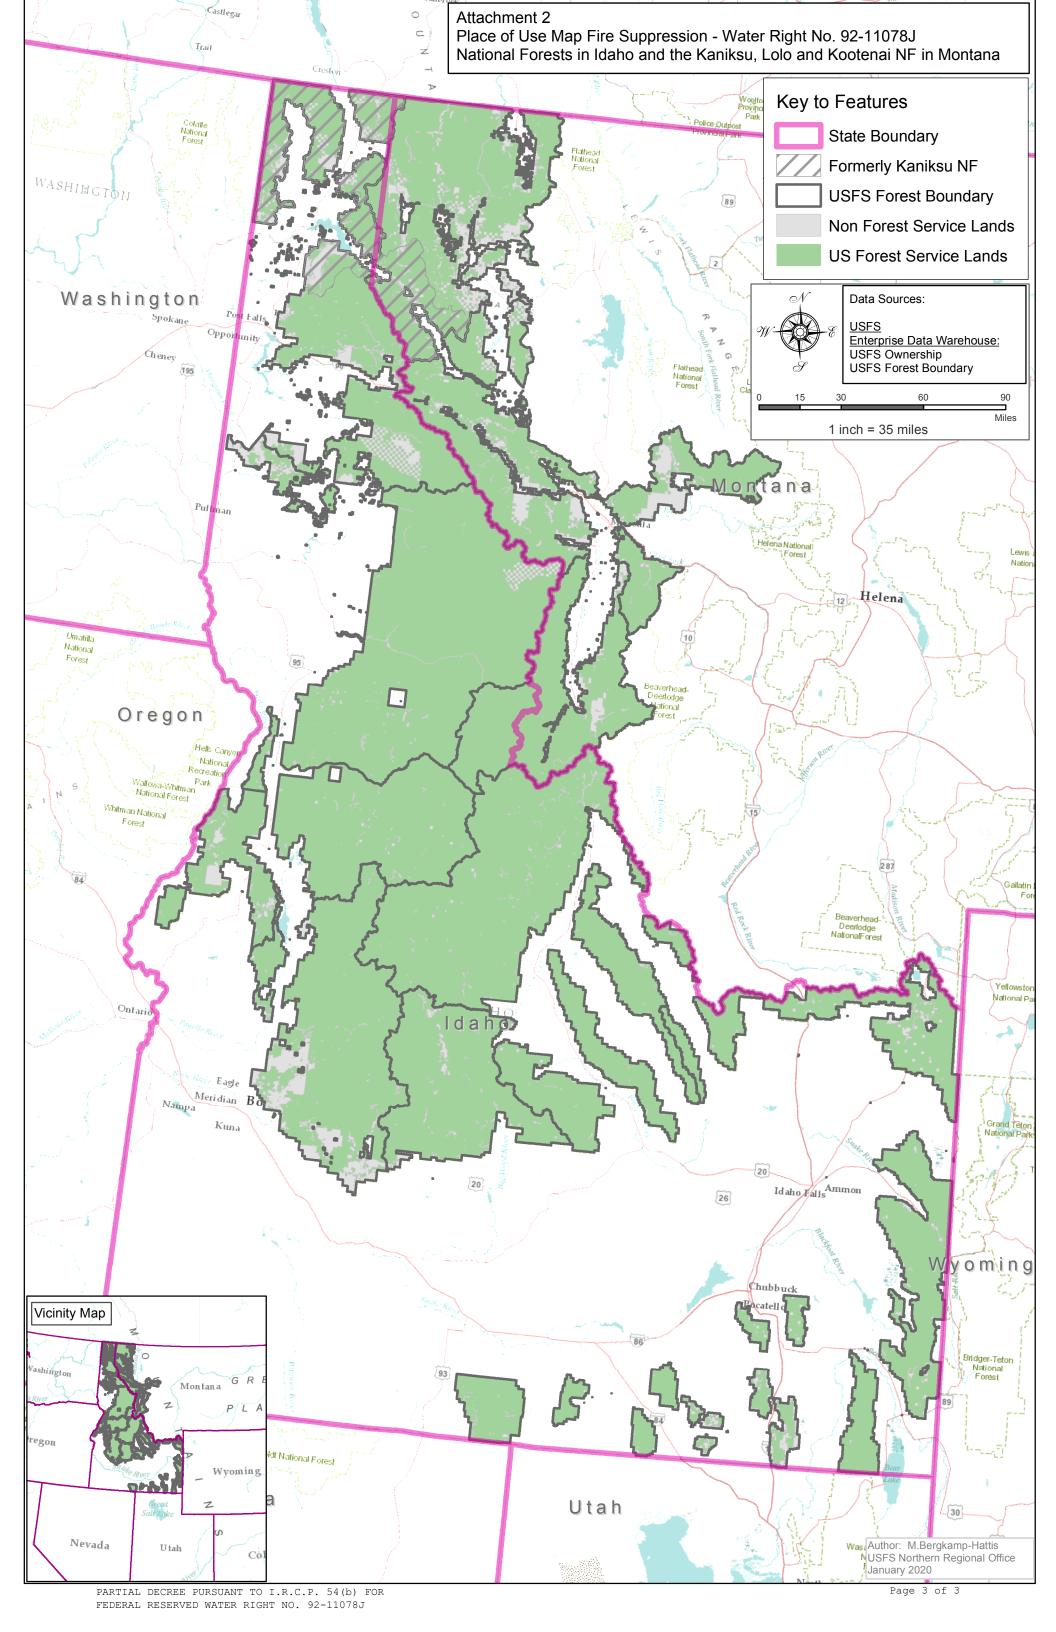

Administrative-Fire Suppression 01/01 - 12/31

PLACE OF USE: National Forests in Idaho and the Kaniksu, Lolo and Kootenai National Forests in

Montana.

See Attachment 2.

OTHER PROVISIONS NECESSARY FOR DEFINITON OR ADMINISTRATION OF THIS WATER RIGHT: